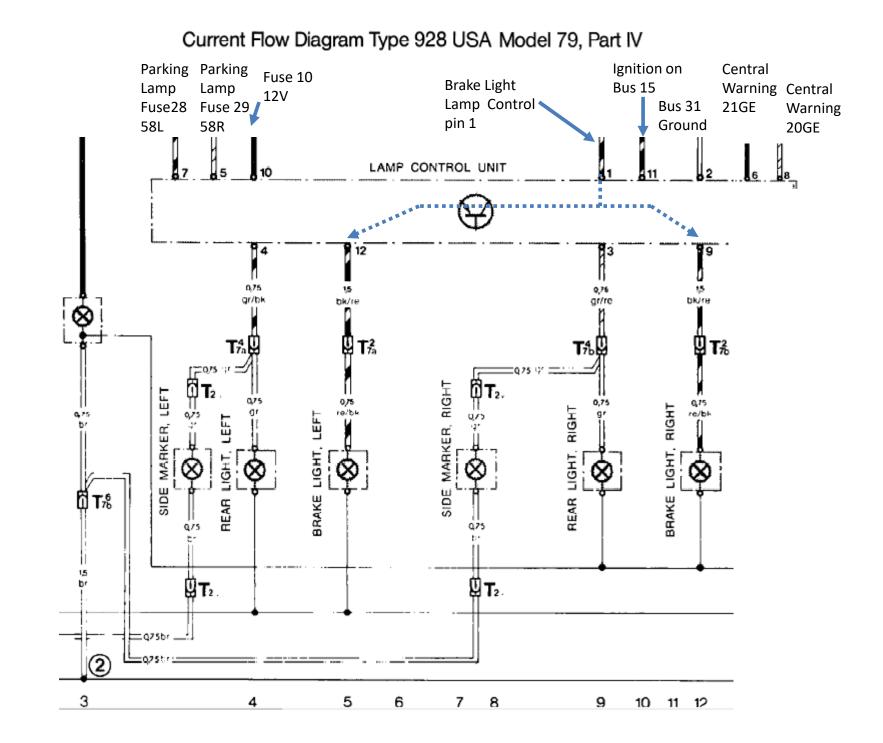

## Brake Light Switch Test Plan

Lamp Control Unit checking: Pin 2 Ground Pin 10: 12V from fuse 10 Pin :11 Ignition on 15 Bus

Stoplight switch F P/N: 113 945 515 G (VW)

- 1. Check fuse 10. If good, confirm 12V with ignition on.
- > No 12V: repair circuit.
- > Yes: step 2
- 2. No brake pressure: Is there 12V at the 15 circuit to both brake light plugs at 82a?
- repair circuit from fuse to 82a
- > Yes: step 3
- 3. With Brake Pressure at Brake Pressure switch 81 = 12V, if yes next is there 12V at Lamp Control pin1?
- No, repair circuit affected (replace stoplight switches)
- Yes: step 4
- 4. Is there 12V at Lap Control pin 9 & 12?
- No, Lamp control box is defective
- Yes: Repair circuit between Lap Control pins 9 & 12 and rear tail lamps

## **Lamp Controller Pins and Test**

\* Brake Light On Input through Fuse 10 to Master Cylinder brake light switches