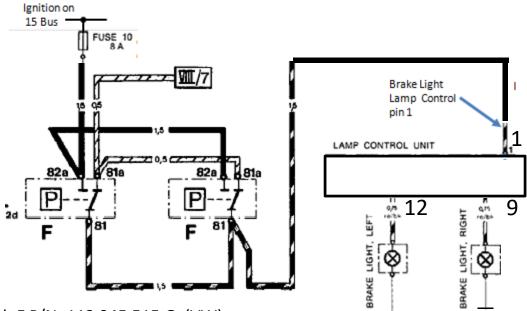

## Brake Light Switch Test Plan

Lamp Control Unit checking: Pin 2 Ground Pin 10: 12V from fuse 10 Pin :11 Ignition on 15 Bus

Stoplight switch F P/N: 113 945 515 G (VW)

- 1. Check fuse 10. If good, confirm 12V with ignition on.
- > No 12V: repair circuit.
- > Yes: step 2
- 2. No brake pressure: Is there 12V at the 15 circuit to both brake light plugs at 82a?
- repair circuit from fuse to 82a
- > Yes: step 3
- 3. With Brake Pressure at Brake Pressure switch 81 = 12V, if yes next is there 12V at Lamp Control pin1?
- No, repair circuit affected (replace stoplight switches)
- Yes: step 4
- 4. Is there 12V at Lap Control pin 9 & 12?
- No, Lamp control box is defective
- Yes: Repair circuit between Lap Control pins 9 & 12 and rear tail lamps

## **Lamp Controller Pins and Test**

\* Brake Light On Input through Fuse 10 to Master Cylinder brake light switches