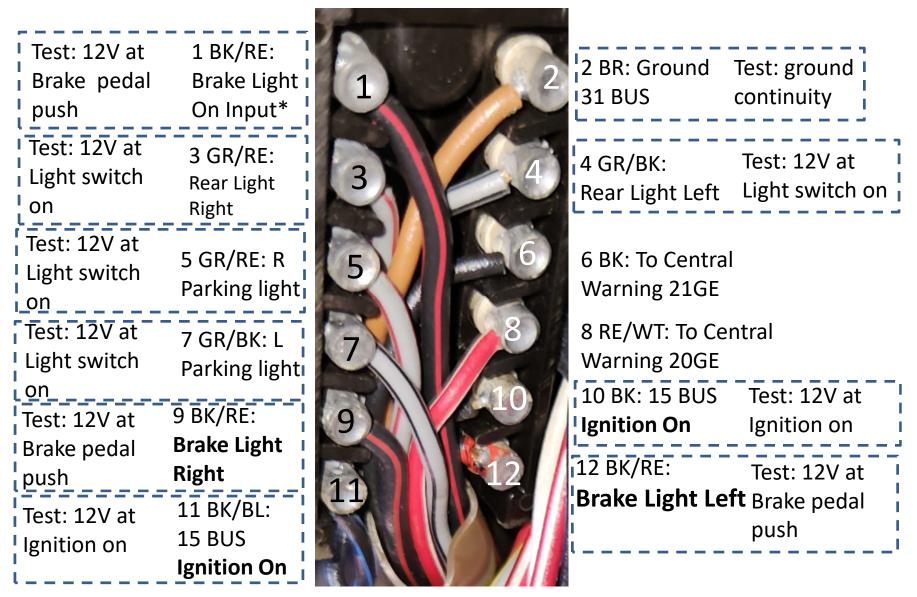

## Brake Light Switch Test Plan

Lamp Control Unit checking: Pin 2 Ground Pin 10: 12V from fuse 10 Pin :11 Ignition on 15 Bus

Stoplight switch F P/N: 113 945 515 G (VW)

- 1. Check fuse 10. If good, confirm 12V with ignition on.
- > No 12V: repair circuit.
- > Yes: step 2
- 2. No brake pressure: Is there 12V at the 15 circuit to both brake light plugs at 82a?
- repair circuit from fuse to 82a
- > Yes: step 3
- 3. With Brake Pressure at Brake Pressure switch 81 = 12V, if yes next is there 12V at Lamp Control pin1?
- No, repair circuit affected (replace stoplight switches)
- Yes: step 4
- 4. Is there 12V at Lap Control pin 9 & 12?
- No, Lamp control box is defective
- Yes: Repair circuit between Lap Control pins 9 & 12 and rear tail lamps

## **Lamp Controller Pins and Test**

\* Brake Light On Input through Fuse 10 to Master Cylinder brake light switches