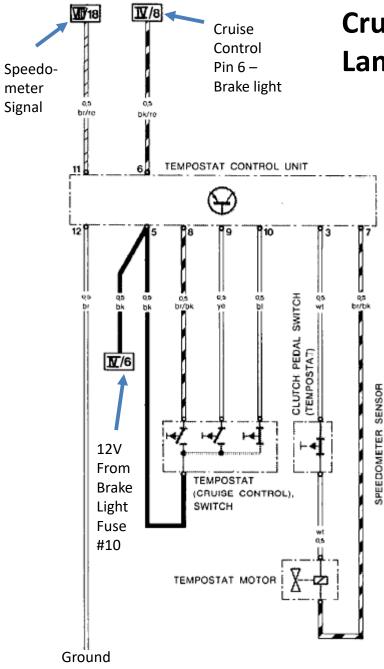

## Cruise Control Interconnect from Lamp Controller

Pin 3: to Tempostat Servo (actuator), Clutch Switch opens circuit Pin 7: from Tempostat Servo

Pin 5: + 12V power supply

Pin 6: normal OV\*\*, brakes on = 12V (Brake switch cut-out)

Pin 8: normal 12V, lever pulled back, OV (Cancel function)

Pin 9: normal OV, push forward = 12V (Set/Accelerate function)

Pin 10: normal OV, push down = 12V (Repeat/Decelerate function)

Pin 11: Speedometer signal

Pin 12: Ground (Brown)

There are different bulb controllers, here is an overview:

928.641.603.02 used in 1978-1982 and 1983-1986 (reed relay current detection) 928.641.603.04 used is 1983-1986 models (electronic current sensing, backwards compatible)