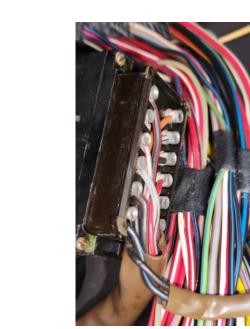

## **Items for Brake Light Switch Test Plan**

Cap removed from lamp controller plug

Item 16, brake light pressure switches at master cylinder

928.641.503.02 lamp controller located above fuse/relay panel

## **Lamp Controller Pins and Test**

\* Brake Light On Input through Fuse 10 to Master Cylinder brake light switches