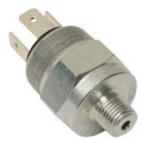

## **Items for Brake Light Switch Test Plan**

Cap removed from lamp controller plug

Item 16, brake light pressure switches at master cylinder

928.641.503.02 lamp controller located above fuse/relay panel