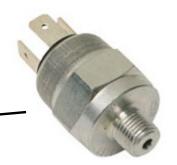

## Brake Light Switch Test Plan

Lamp Control Unit checking: Pin 2 Ground Pin 10: 12V from fuse 10 Pin :11 Ignition on 15 Bus

Stoplight switch F P/N: 113 945 515 G (VW)

- 1. Check fuse 10. If good, confirm 12V with ignition on.
- > No 12V: repair circuit.
- > Yes: step 2
- 2. No brake pressure: Is there 12V at the 15 circuit to both brake light plugs at 82a?
- repair circuit from fuse to 82a
- > Yes: step 3
- 3. With Brake Pressure at Brake Pressure switch 81 = 12V, if yes next is there 12V at Lamp Control pin1?
- No, repair circuit affected (replace stoplight switches)
- Yes: step 4
- 4. Is there 12V at Lap Control pin 9 & 12?
- No, Lamp control box is defective
- Yes: Repair circuit between Lap Control pins 9 & 12 and rear tail lamps