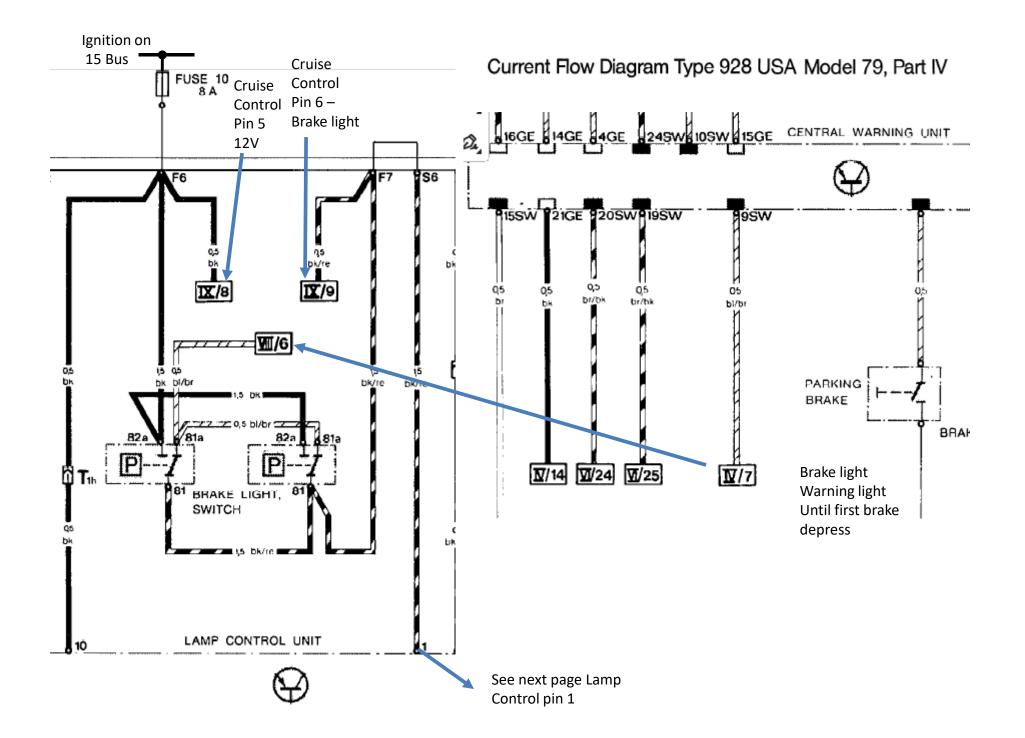

## Cruise Control Interconnect from Lamp Controller

Pin 3: to Tempostat Servo (actuator), Clutch Switch opens circuit Pin 7: from Tempostat Servo

Pin 5: + 12V power supply

Pin 6: normal OV\*\*, brakes on = 12V (Brake switch cut-out)

Pin 8: normal 12V, lever pulled back, OV (Cancel function)

Pin 9: normal OV, push forward = 12V (Set/Accelerate function)

Pin 10: normal OV, push down = 12V (Repeat/Decelerate function)

Pin 11: Speedometer signal

Pin 12: Ground (Brown)

There are different bulb controllers, here is an overview:

928.641.603.02 used in 1978-1982 and 1983-1986 (reed relay current detection) 928.641.603.04 used is 1983-1986 models (electronic current sensing, backwards compatible)