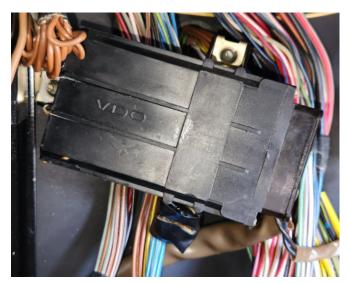

## **Items for Brake Light Switch Test Plan**

Cap removed from lamp controller plug

Item 16, brake light pressure switches at master cylinder

928.641.503.02 lamp controller located above fuse/relay panel

Pin 12: Ground (Brown)

There are different bulb controllers, here is an overview:

928.641.603.02 used in 1978-1982 and 1983-1986 (reed relay current detection) 928.641.603.04 used is 1983-1986 models (electronic current sensing, backwards compatible)