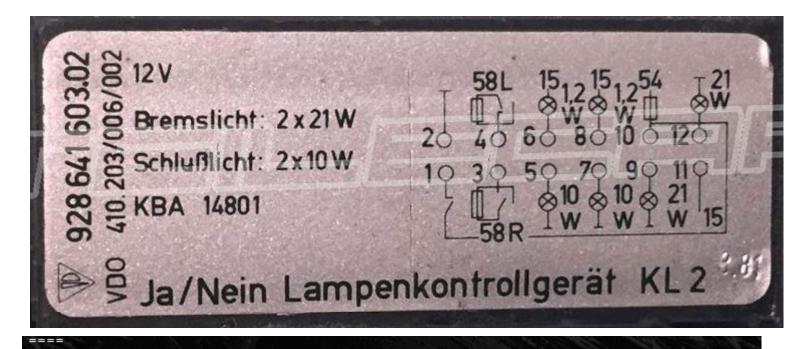

Pin 12: Ground (Brown)

There are different bulb controllers, here is an overview:

928.641.603.02 used in 1978-1982 and 1983-1986 (reed relay current detection) 928.641.603.04 used is 1983-1986 models (electronic current sensing, backwards compatible)