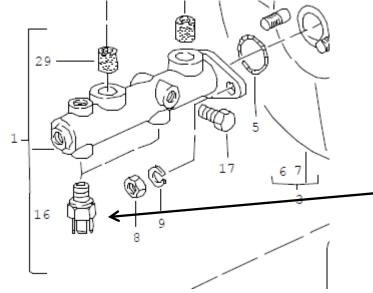

## **Items for Brake Light Switch Test Plan**

Cap removed from lamp controller plug

Item 16, brake light pressure switches at master cylinder

928.641.503.02 lamp controller located above fuse/relay panel