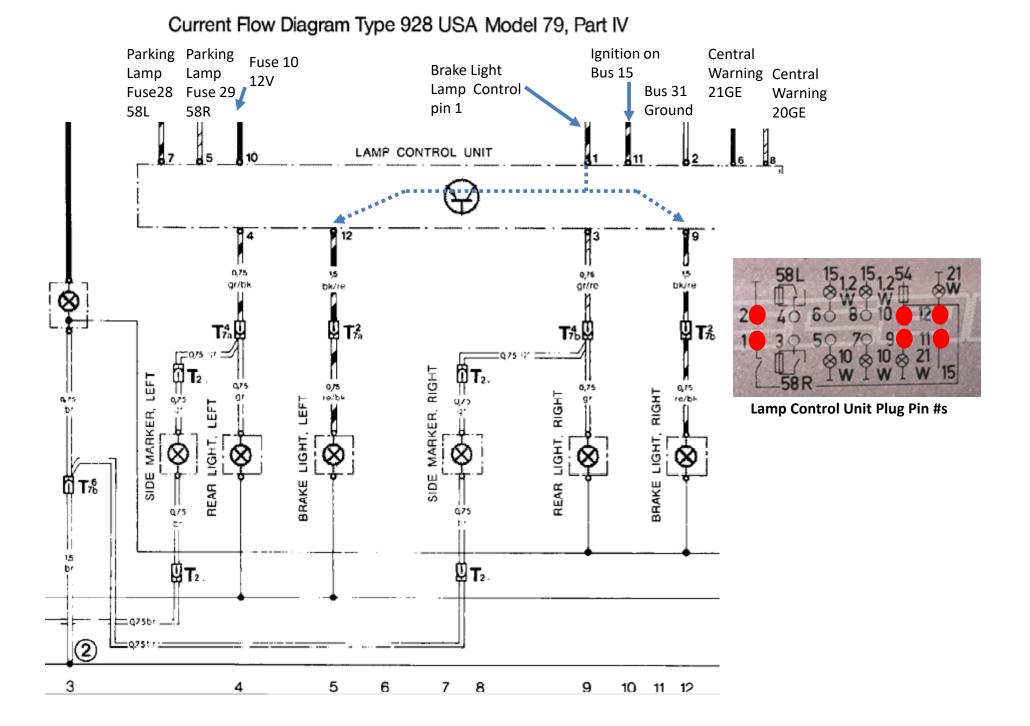

## Brake Light Switch Test Plan

Lamp Control Unit checking: Pin 2 Ground Pin 10: 12V from fuse 10 Pin :11 Ignition on 15 Bus

Stoplight switch F P/N: 113 945 515 G (VW)

- 1. Check fuse 10. If good, confirm 12V with ignition on.
- > No 12V: repair circuit.
- > Yes: step 2
- 2. No brake pressure: Is there 12V at the 15 circuit to both brake light plugs at 82a?
- repair circuit from fuse to 82a
- > Yes: step 3
- 3. With Brake Pressure at Brake Pressure switch 81 = 12V, if yes next is there 12V at Lamp Control pin1?
- No, repair circuit affected (replace stoplight switches)
- Yes: step 4
- 4. Is there 12V at Lap Control pin 9 & 12?
- No, Lamp control box is defective
- Yes: Repair circuit between Lap Control pins 9 & 12 and rear tail lamps

## **Lamp Controller Pins and Test**

\* Brake Light On Input through Fuse 10 to Master Cylinder brake light switches